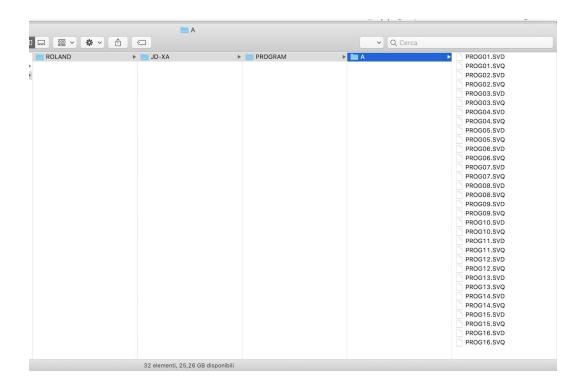

The archive is supplied in two format: a ".xal file" to use with the software JD-XA Librarian in order to load the sounds inside your JD-XA via your computer

and a set of files to store on a USB stick, that has been formatted on your JD-XA. In this last case you can put the files in whatever location you want, even if they are supplied inside the folder named "A".