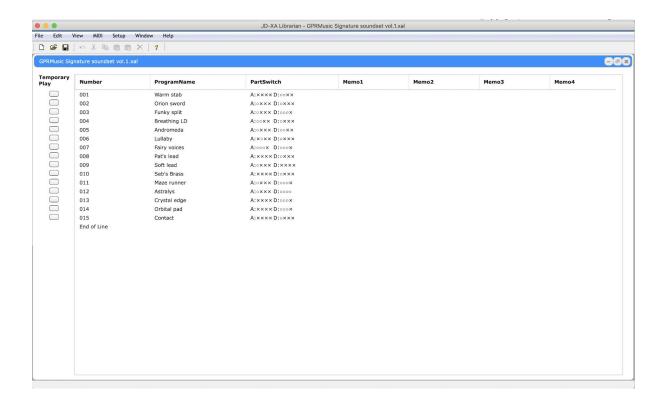

## GPRMusic signature patches for JD-XA Vol.1

| PATCH        | CATEGORY             |
|--------------|----------------------|
| Warm stab    | Stab                 |
| Orion Sword  | Stab+Arpeggio        |
| Funky split  | Split (bass + brass) |
| Breathing LD | Lead                 |
| Andromeda    | Stab+Arpeggio        |
| Lullaby      | Pluck                |
| Fairy voices | Pad                  |
| Pat's lead   | Lead                 |
| Soft lead    | Lead                 |
| Seb's brass  | Brass                |
| Maze runner  | Stab+Arpeggio        |
| Astralys     | Pluck                |
| PADCrystals  | Pluck                |
| Orbital pad  | Pad                  |
| Contact      | Pad + step sequencer |
| Heaven Voice | Stab                 |

The archive is supplied in two format: a ".xal file" to use with the software JD-XA Librarian in order to load the sounds inside your JD-XA via your computer

and a set of files to store on a USB stick, that has been formatted on your JD-XA. In this last case you can put the files in whatever location you want, even if they are supplied inside the folder named "A".